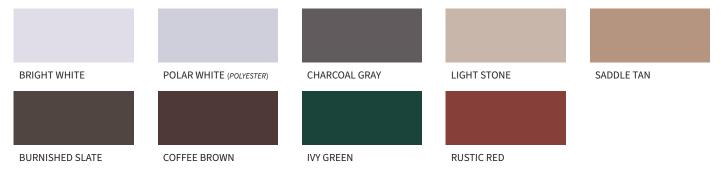

## ECONO20

Gauge: 29 | Substrate: Varies | Paint System: Signature<sup>®</sup> 200 ; 9 Colors | Warranty: 20-Year Film Integrity